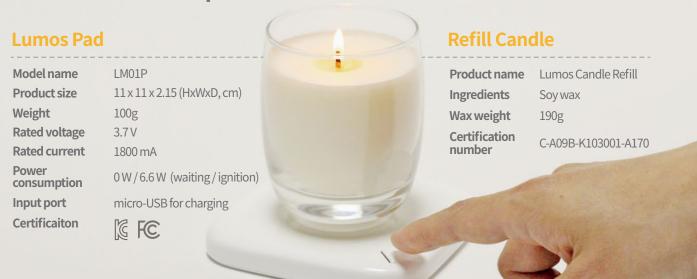

sh button ignition using a lighter or are uncomfortable with your hands, you can easily light it.

It is a handmade candle using only premium fragrance oil and natural soy Natural soy wax wax with no paraffin. Please feel the luxury of LUMOS CANDLE.

If you have used up your candle or want to use different fragrance of your The easy changing candle, you can change the candle right away. Try different scents dependof a candle

LUMOS CANDLE is designed as a form of pad to minimize influence of 🖊 Safe design shaking. The refill candle is fit into the pad stably so that it is safe for rocking.

You can charge it easily with a mobile phone charger. You can use it for Easy usb charging more than 4 months once it is fully charged. (Based on the use of 4 times a day

# LUMOS CANDLE Specification



# ○ Introduction of fragrances Scents and candle designs will be added continuously.

### Wild Hosta



Like a fragrance of the garden with early morning dew, you can feel the cool scent of nature.

### Rose -



It is a scent that gives a feeling of passing through the roses. You can feel the fragrance of a bright rose that is not heavy.

## Clean Cotton



It is a refreshing fragrance spreading gently. It is as clean and refreshing as when you take in the laundry that is placed on a sunny day.

### Peach -



It is a fragrance that gives the impression of a peach bite. It is a fresh peach scent that anyone can enjoy.